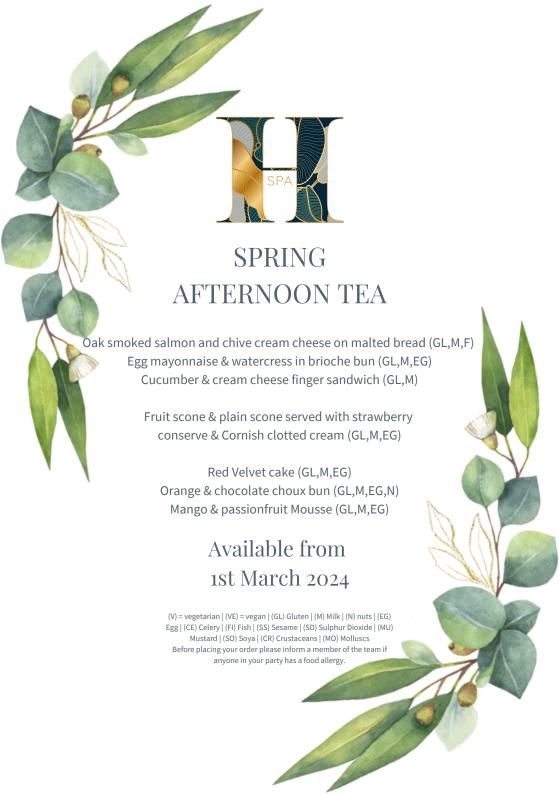

# BLACK TEA

## **English Breakfast**

A light, golden and well-rounded tea with a lot of body and depth.

#### English Breakfast Decaffeinated

A golden tea with a lot of body, a light finish and but with less caffeine.

#### Earl Grey

A light and fragrant blend of lemon and bergamot flavoured.

#### Assam

A strong indian tea with a full bodied malty flavour



## Lemon & Ginger

Citrus, spice and all things nice. A warm and spicy blend with a hint of lemon.

#### Pure Camomile

A relaxing and calming blend of golden camomile with a lingering honey finish.

#### **Peppermint**

A revitalising burst of mint with a light, cleansing taste and distinctive aroma.

## Cranberry & Raspberry

A crisp and refreshing infusion of zingy cranberries and sweet raspberries.



# GREEN TEA

####